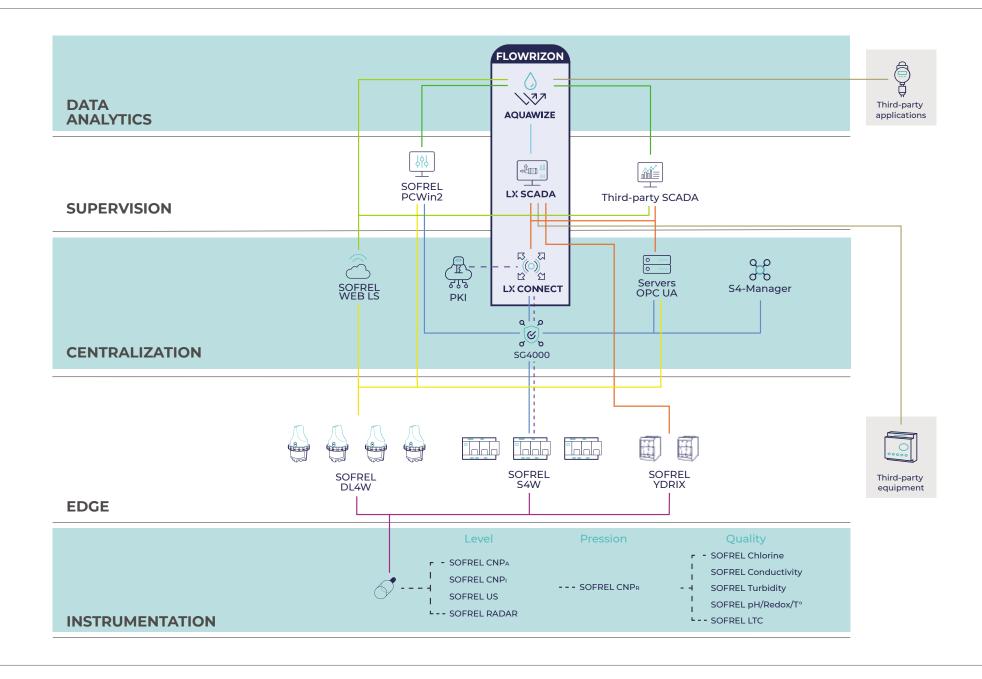

## FLOWRIZON: DIGITAL SOLUTION FOR WATER NETWORK PERFORMANCE

### FLOWRIZON: LACROIX's digital offering for water network performance

#### LX CONNECT

IIoT platform for centralized management of local SOFREL S4W station fleet and cybersecurity automation

#### LX SCADA

LACROIX full-web and interoperable supervision solution for controlling and monitoring SOFREL or third-party telemetry equipment networks

#### **AQUAWIZE**

Data analysis service for monitoring the performance of drinking water networks

#### SOFREL OPC UA/DA

Server compliant with OPC UA or DA standards for communication and data exchange with industrial supervisors and hypervision solutions

#### **SOFREL FR4000**

Communication interface between SOFREL telemetry equipment and industrial supervisor or SOFREL PCWin2 SCADA central station2

#### **SOFREL WEB LS**

Secure Cloud solution for hosting, centralizing and utilizing data from SOFREL RTU and SOFREL Data Loggers

#### **SOFREL PCWIN2**

SCADA central station for data management from SOFREL RTU and data loggers

### INSTRUMENTATION FOR WATER NETWORK MONITORING

#### LEVEL MEASUREMENT

• SOFREL CNPI
Submersive sensor
for drinking water
level measurement

• SOFREL CNPA
Submersive sensor
with a ceramic
membrane for
waste water level
measurement

• SOFREL CSV

Overflow detection sensor

SOFREL RADAR

Radar sensor for non-contactlevel measurement

#### PRESSURE MEASUREMENT

• SOFREL CNPr Stainless steel pressure

sensor

### **QUALITY MEASUREMENT**

• SOFREL Chlorine
Online chlorine
measurement solution
in the drinking water
distribution network

SOFREL LTC

Measurement of groundwater level and quality

SOFREL TURBIDITY

Measurement of turbidity in wastewater and natural waters

SOFREL CONDUCTIVITY

Measurement of conductivity in wastewater and natural waters

• SOFREL PH/REDOX/T°

Measurement of pH, redox, and temperature in wastewater and natural waters