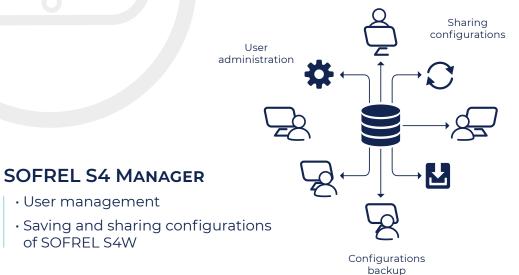

#### **SOFREL S4-KEYS**

- · Certification authority for all software and RTUs in the telemetry network
- · Certificate issuing and management

User management

of SOFREL S4W