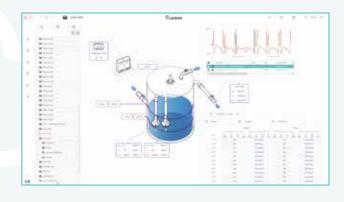

#### **SOFREL S4W**

Advanced cybersecurity and smart RTU for water networks utilities

- · Remote management, archiving and balance sheets
- · Integrated communication interface
- · Graphical "Wastewater lift station"
- · Integrated HTML5 web server
- · Integrated mimics diagram editor
- · Integrated automation
- · Communication media redundancy
- Inter-site M2M communication
- · Advanced ecosystem for cybersecurity

#### **SOFREL YDRIX**

State-of-the-art RTU for monitoring and process control of water facilities

- · Remote management and archiving
- · Integrated communication interface
- · DNP3 & IEC compliant
- $\cdot$  Dedicated water features
- · Integrated automation
- · Communication media redundancy
- Inter-site M2M communication
- Cybersecurity