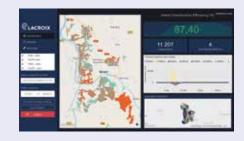

## **AQUAWIZE**

Performance monitoring of the drinking water network

- Monitoring of drinking water network performance Dynamic dashboards for sector and DMA point performance monitoring
- ► Integration of subscriber meter data
- ▶ Daily anomaly detection

#### **AQUAWIZE**

Data analysis service for monitoring the performance of drinking water networks