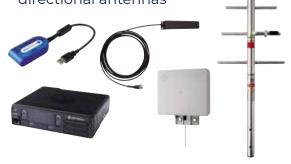

#### COMMUNICATION

- · External GSM/GPRS modem
- Radio transmitter/receiver with or without licence
- Omnidirectional and directional antennas