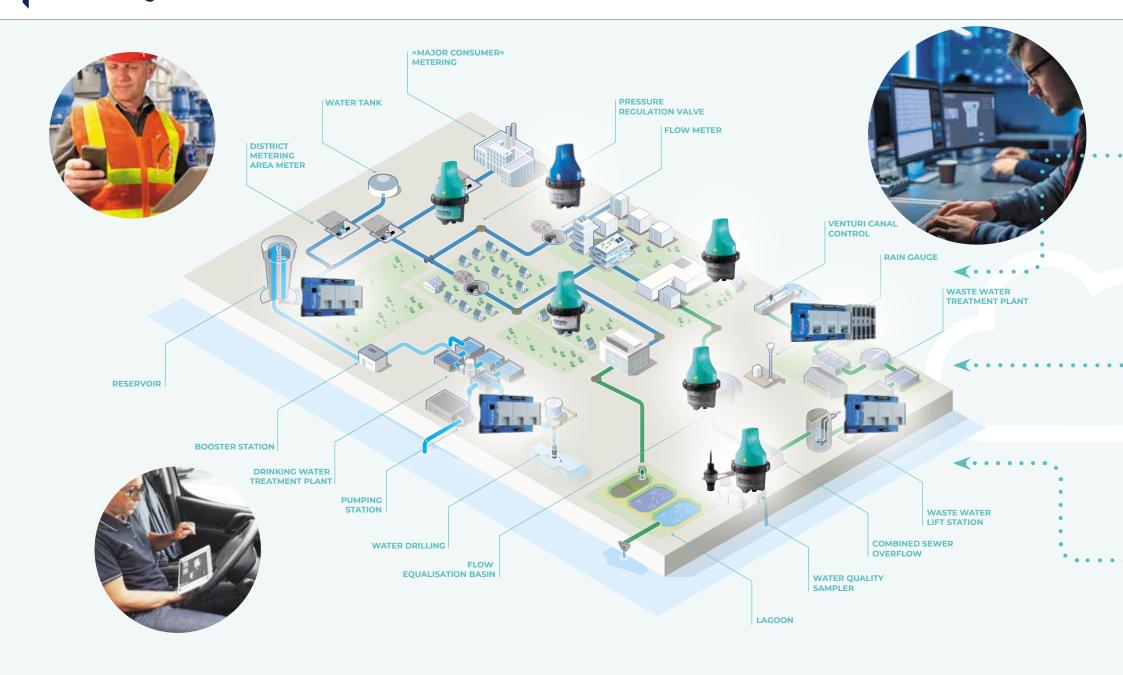

# CONTROL, MANAGEMENT, AND CENTRALIZED MANAGEMENT OF HYDRAULIC INSTALLATIONS

- ▲ Alarm Management
- ▶ Remote Control
- ▶ Data Recording
- Supervision
- ▶ Data Analytics
- ▶ Predictive Action

## ISSUES AND CHALLENGES FACING WATER OPERATORS

Migration to an all-IP environment

Redefining historical telemetry architectures

New deployment and hosting possibilities for business applications

Cybersecurity requirements and implementation

## EQUIPMENT FLEET MANAGEMENT

Knowledge & Monitoring

Challenges in effectively monitoring and tracking equipment fleet status

Software updates needed for deploying new software versions and applying the latest security patches

## MOBILE NETWORK OPERATION

"Everywhere at any time"

4G communication and web server

Equipment management

Alarm management

Business data analysis

## RESOURCE PRESERVATION

Monitoring & Optimization

Reducing potable water losses

Controlling and limiting wastewater discharges

Reducing energy consumption at sites