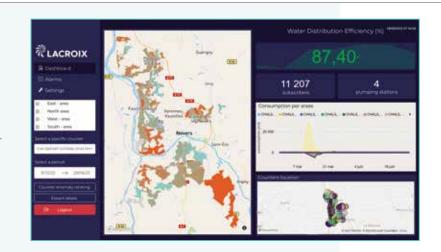

## **AQUAWIZE**

Performance monitoring of the drinking water network

- Monitoring of drinking water network performance Dynamic dashboards for sector and DMA point performance monitoring
- ► Integration of subscriber meter data
- ▶ Daily anomaly detection

#### **AQUAWIZE**

Data analysis service for monitoring the performance of drinking water networks