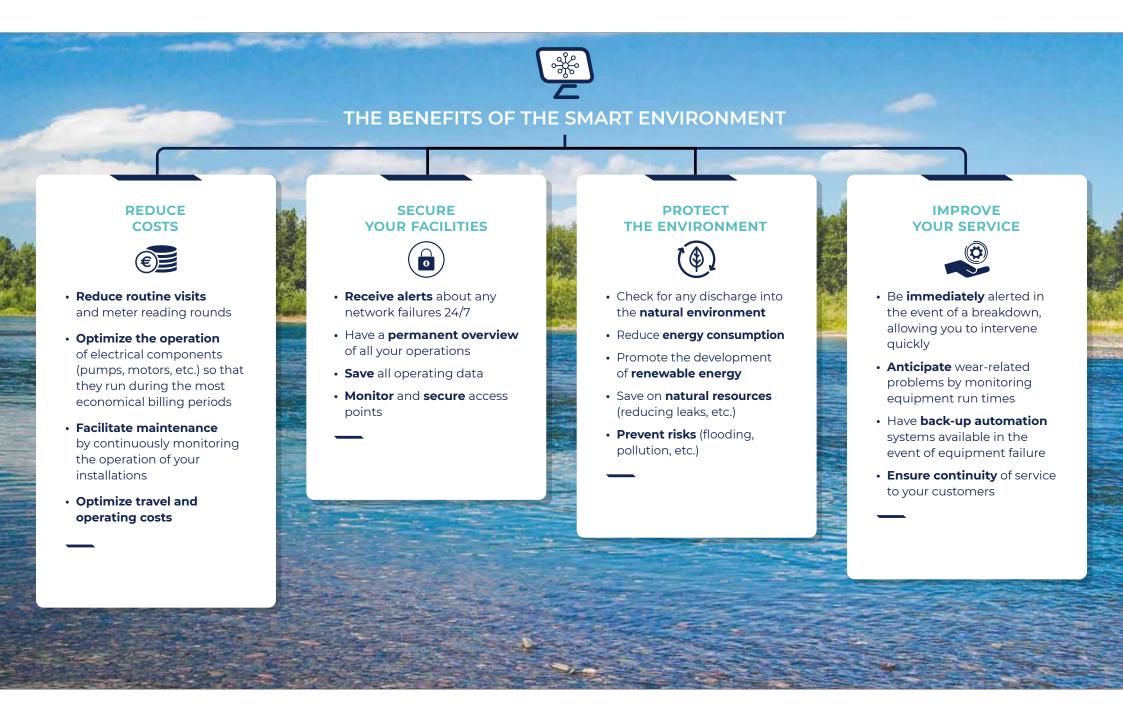

## **CONNECTED TECHNOLOGIES FOR A SMARTER ENVIRONMENT**

Our commitment to the SMART ENVIRONMENT: The best technology at the service of the **environment** 

The water supply is a major challenge for our planet.

Water networks are rich ecosystems that need to be monitored and automated to protect our natural resources.

## RESOURCE PRESERVATION

Monitoring & Optimization

Reducing potable water losses

Controlling and limiting wastewater discharges

Reducing energy consumption at sites