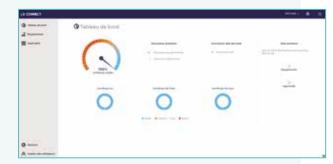

## LX CONVECT

Platform for centralized management of SOFREL S4W

- **▲** Cybersecurity automation
- ► Monitoring of deployed SOFREL S4W
- ▶ Orchestrating equipment software updates

#### LX CONNECT

IIoT platform for centralized management of local SOFREL S4W station fleet and cybersecurity automation