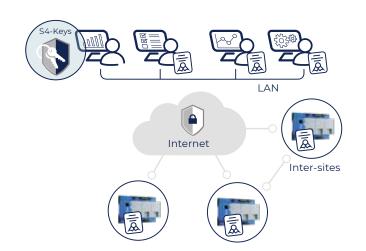

#### **SOFREL S4-KEYS**

- · Certification authority for all software and RTUs in the telemetry network
- · Certificate issuing and management

User management

of SOFREL S4W

## LX CONVECT

Platform for centralized management of SOFREL S4W

- **▲** Cybersecurity automation
- ► Monitoring of deployed SOFREL S4W
- ▶ Orchestrating equipment software updates

## LX SCADA

Supervision and control of water networks

- ► Full web and interoperable offering
- ▶ Facilitated configuration and management
- ▶ Ready-to-use business functions

## **AQUAWIZE**

Performance monitoring of the drinking water network

- Monitoring of drinking water network performance Dynamic dashboards for sector and DMA point performance monitoring
- ► Integration of subscriber meter data
- ▶ Daily anomaly detection